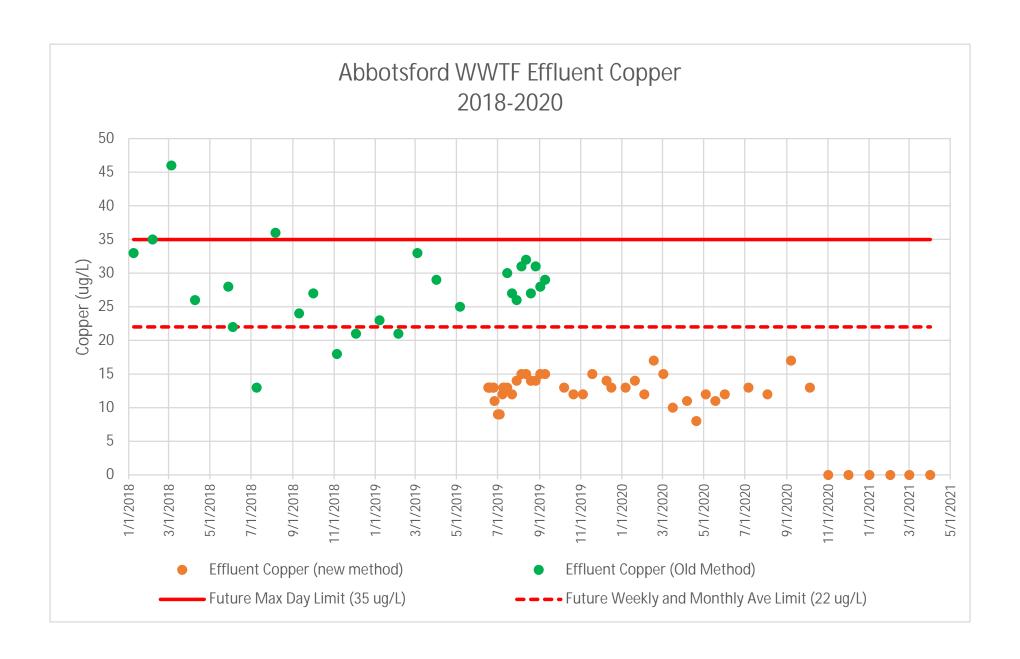

Date:\_\_\_\_\_

From: <u>John Smith</u>

To: "Dan Greve"; "Dan Grady"; j.soyk@ci.abbotsford.wi.us

Subject: copper

**Date:** Tuesday, October 13, 2020 6:12:56 AM

Good Morning,

Here is October's copper results:

10/5/20-Effluent Copper-13 ug/l.

Thanks, John